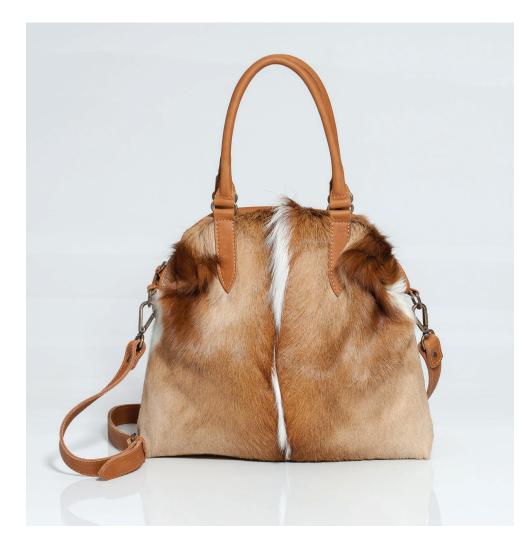

#### LASSIE

This style is the classic rounded bowling bag shape with a top handle. Its lines are very elegant and ladylike and has a double zipper detail featuring a metal zip and leather pulleys. Add to this a luxurious tassle and you have one classy handbag.

SC21 | H 30 W 38 D 10,5CM