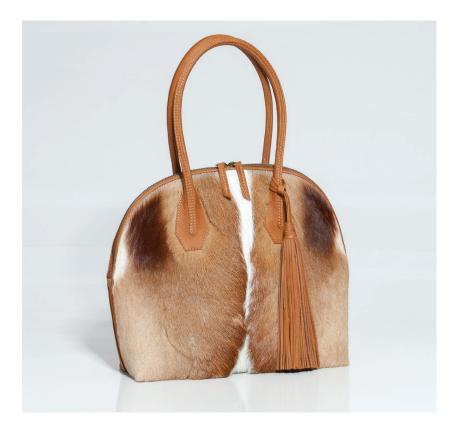

#### LASSIE

This style is the classic rounded bowling bag shape with a top handle. Its lines are very elegant and ladylike and has a double zipper detail featuring a metal zip and leather pulleys. Add to this a luxurious tassle and you have one classy handbag.

SC21 | H 30 W 38 D 10,5CM