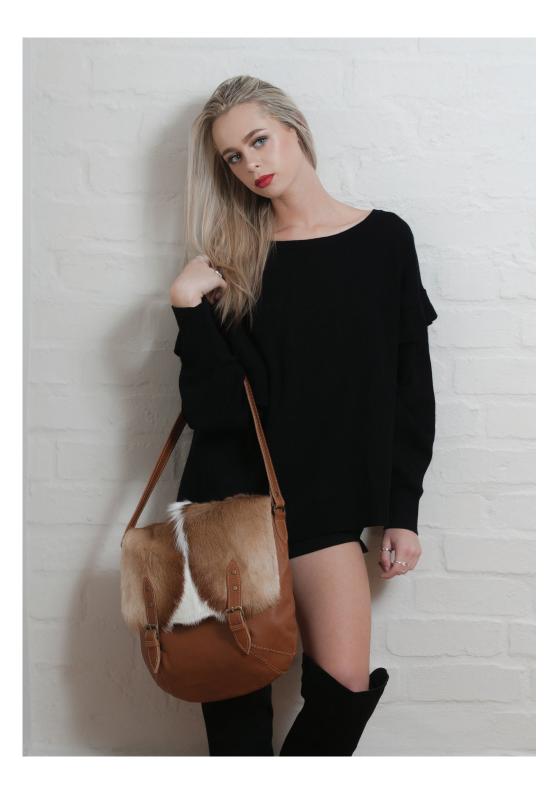

#### KERRI

A functional casual Tote that will hold all your needs for a busy on-the-go day.

An unusual feature is the hand-braiding on each side of the centre springbok panel showing the mane. The inside of the bag has the added luxury of being lined with tan suede and features a large pocket to keep all your precious things safe.

SC37 | H 32 W 40 D 14CM