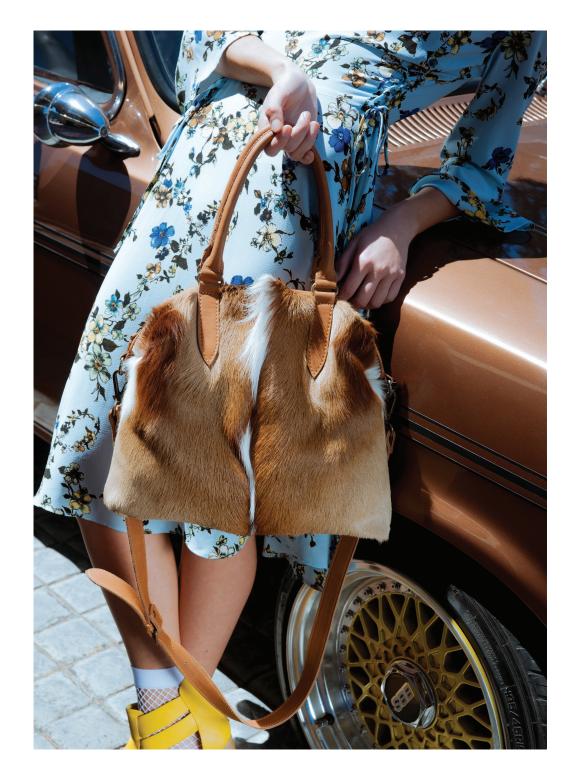

#### LASSIE

This style is the classic rounded bowling bag shape with a top handle. Its lines are very elegant and ladylike and has a double zipper detail featuring a metal zip and leather pulleys. Add to this a luxurious tassle and you have one classy handbag.

SC21 | H 30 W 38 D 10,5CM