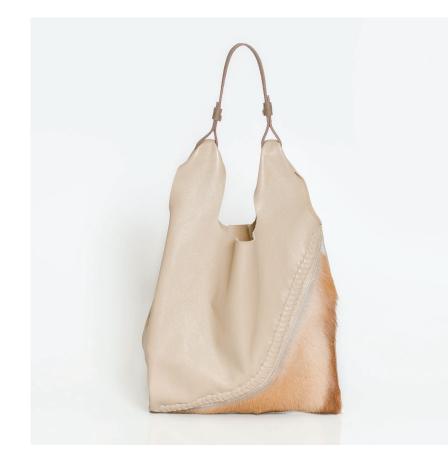

#### CASSEY

A casual raw edge, unlined Shopper. Understated springbok detail enhanced with hand-braiding. Easy access to large back and inside pockets. Contrast leather strap makes it comfortable on the shoulder. Very light, so ideal for travelling as it can be packed flat.

SC06 | H 38 W 38 D 8CM

www.fspcollection.com | Instagram: @ fsp\_collection Email: info@fspcollection.co.za