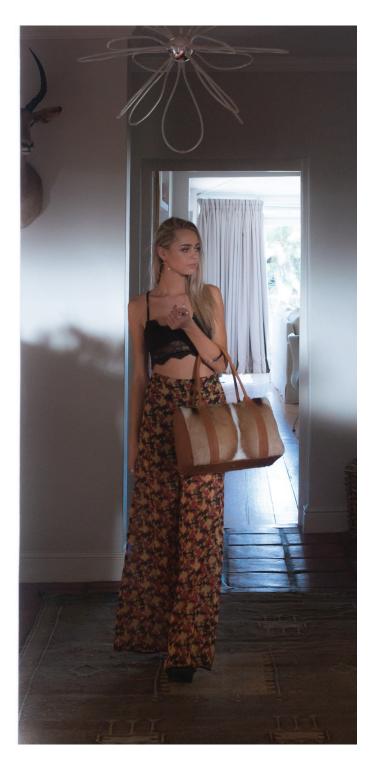

#### LASSIE

This style is the classic rounded bowling bag shape with a top handle. Its lines are very elegant and ladylike and has a double zipper detail featuring a metal zip and leather pulleys. Add to this a luxurious tassle and you have one classy handbag.

SC21 | H 30 W 38 D 10,5CM