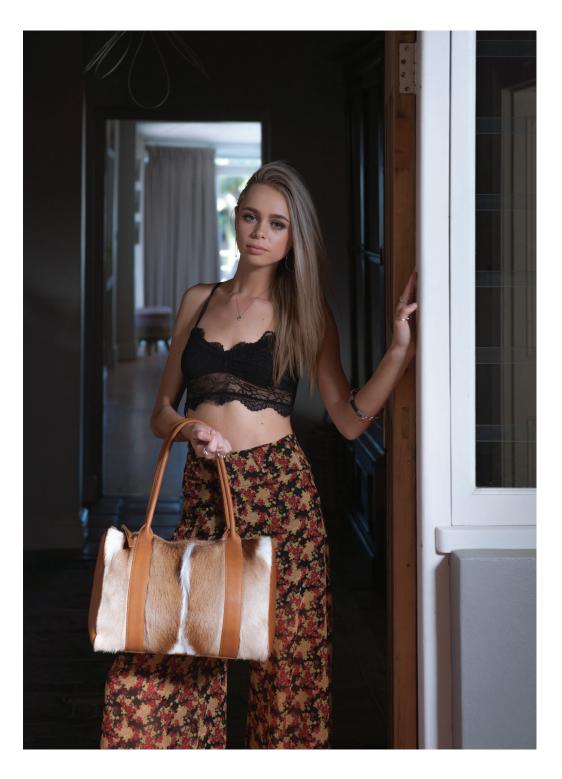

#### KERRI

A functional casual Tote that will hold all your needs for a busy on-the-go day.

An unusual feature is the hand-braiding on each side of the centre springbok panel showing the mane. The inside of the bag has the added luxury of being lined with tan suede and features a large pocket to keep all your precious things safe.

SC37 | H 32 W 40 D 14CM