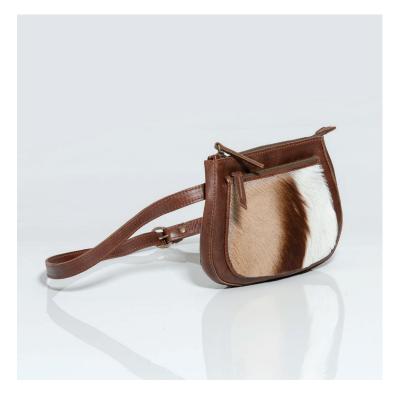

#### BELT BAG

The easygoing rounded belt bag is a high fashion item and can be worn as a belt with your favourite jeans or casually slung around the hips.

We have also made the FSP version even more unique by adding a panel of springbok hair-on hide. There is a zip fastening along the top of the bag for easy access.

SC52 | H 17 W 30 D 1CM