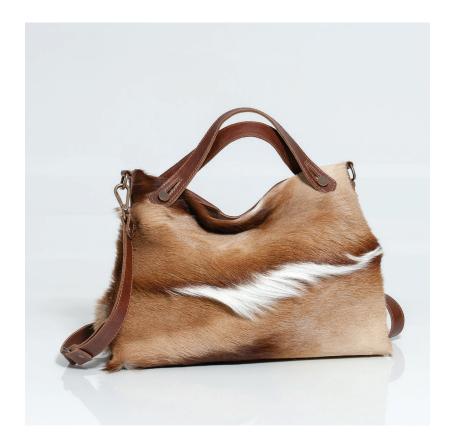

#### KERRI

A functional casual Tote that will hold all your needs for a busy on-the-go day.

An unusual feature is the hand-braiding on each side of the centre springbok panel showing the mane. The inside of the bag has the added luxury of being lined with tan suede and features a large pocket to keep all your precious things safe.

SC37 | H 32 W 40 D 14CM