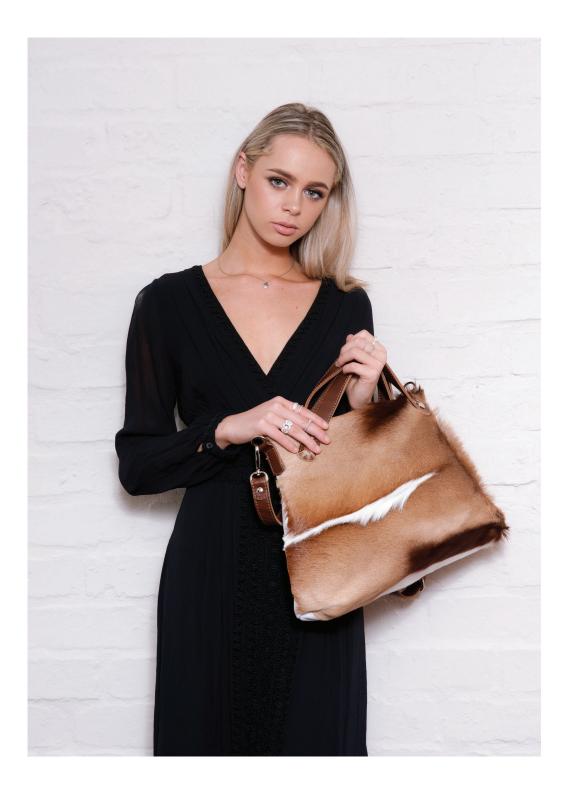

#### KERRI

A functional casual Tote that will hold all your needs for a busy on-the-go day.

An unusual feature is the hand-braiding on each side of the centre springbok panel showing the mane. The inside of the bag has the added luxury of being lined with tan suede and features a large pocket to keep all your precious things safe.

SC37 | H 32 W 40 D 14CM