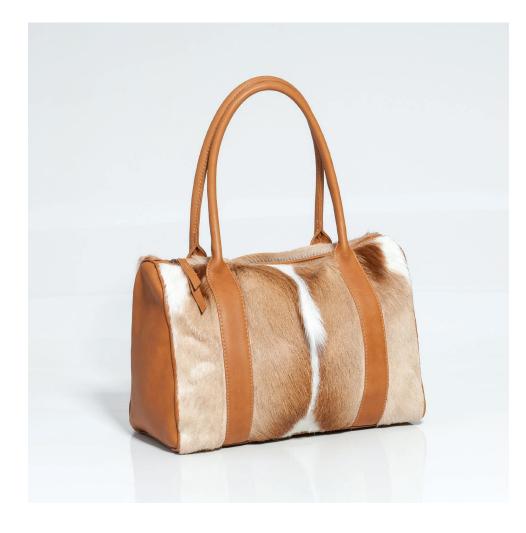

#### LASSIE

This style is the classic rounded bowling bag shape with a top handle. Its lines are very elegant and ladylike and has a double zipper detail featuring a metal zip and leather pulleys. Add to this a luxurious tassle and you have one classy handbag.

SC21 | H 30 W 38 D 10,5CM